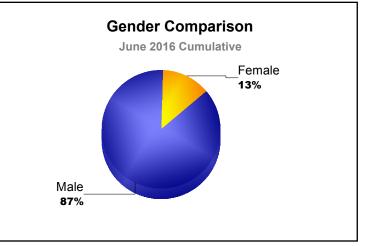

|                |                    |                      |                              |                          |                             |                          |
| 2011-2012                                                    |              |                  | 2012-2013              |                | 2013-20            |                      | 2014-2015<br>Gain/Loss Clubs |                          | 2015-2016                   |                          |
|                                                              |              |                  |                        |                |                    |                      |                              |                          |                             |                          |







MBR0065