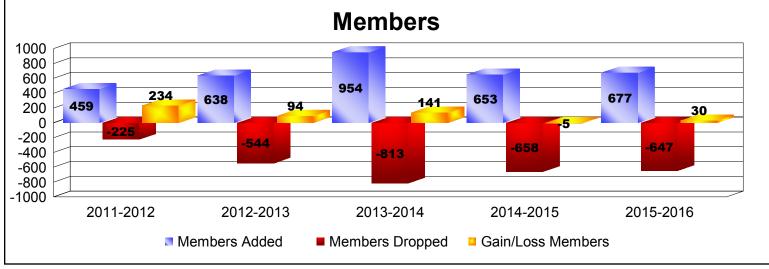

## District 318 A

| Year                                                         | New<br>Clubs | Dropped<br>Clubs | Gain/<br>Loss<br>Clubs | New<br>Members | Charter<br>Members | Reinstate<br>Members | Transfer<br>Members          | Total<br>Member<br>Added | Total<br>Members<br>Dropped | Gain/<br>Loss<br>Members |
|--------------------------------------------------------------|--------------|------------------|------------------------|----------------|--------------------|----------------------|------------------------------|--------------------------|-----------------------------|--------------------------|
| 2011-2012                                                    | 8            | 0                | 8                      | 251            | 194                | 13                   | 1                            | 459                      | -225                        | 234                      |
| 2012-2013                                                    | 6            | -2               | 4                      | 293            | 215                | 125                  | 5                            | 638                      | -544                        | 94                       |
| 2013-2014                                                    | 6            | -5               | 1                      | 483            | 306                | 144                  | 21                           | 954                      | -813                        | 141                      |
| 2014-2015                                                    | 11           | -1               | 10                     | 291            | 330                | 26                   | 6                            | 653                      | -658                        | -5                       |
| 2015-2016                                                    | 5            | -7               | -2                     | 478            | 161                | 37                   | 1                            | 677                      | -647                        | 30                       |
| Average                                                      | 7            | -3               | 4                      | 359            | 241                | 69                   | 7                            | 676                      | -577                        | 99                       |
| $\begin{array}{c} 12\\ 8\\ 4\\ 0\\ -4\\ -4\\ -8 \end{array}$ |              |                  |                        |                |                    |                      |                              |                          |                             |                          |
| 2011-2012                                                    |              |                  | 2012-2013              |                | 2013-20            |                      | 2014-2015<br>Gain/Loss Clubs |                          | 2015-2016                   |                          |
|                                                              |              |                  |                        |                |                    |                      |                              |                          |                             |                          |